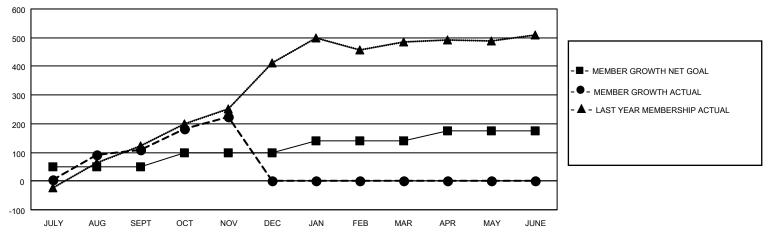

### GOALS AND ACTUAL MEMBERS CUMULATIVE

| DROPPED CLUBS: 0 |     | 63 CLUBS OF 112 ADDED 1 OR<br>MORE NEW MEMBERS | GENDER DISTRIBUTION                 |                |  |
|------------------|-----|------------------------------------------------|-------------------------------------|----------------|--|
|                  |     | WORE NEW WEINDERS                              | MALE                                | 1,796 (63.40%) |  |
|                  |     |                                                | FEMALE                              | 1,036 (36.57%) |  |
| DROPPED MEMBERS  |     |                                                | NON BINARY                          | 0 (0.00%)      |  |
|                  |     |                                                | PREFER NOT TO ANSWER                | 1 (0.04%)      |  |
| DECEASED         | 7   |                                                |                                     | ,              |  |
| CLUB CANCELLED   | 0   | CLICK HERE FOR CUMULATIVE                      | TOTAL FAMILY UNIT MEMBERS           | 233            |  |
| OTHER            | 144 | MEMBERSHIP DATA                                |                                     |                |  |
| TOTAL            | 151 |                                                | FAMILY MEMBERS PAYING HALF DUES 122 |                |  |
|                  |     |                                                |                                     |                |  |

## District 404 B1

| Clubs RESULTS FOR 2021-2022 |   |   |   | Members RESULTS FOR 2021-2022 |    |     |    |
|-----------------------------|---|---|---|-------------------------------|----|-----|----|
|                             |   |   |   |                               |    |     |    |
| JULY/AUG/SEPT               | 2 | 4 | 0 | JULY/AUG/SEPT                 | 50 | 175 | 64 |
| OCT/NOV/DEC                 | 1 | 4 | 0 | OCT/NOV/DEC                   | 50 | 208 | 87 |
| JAN/FEB/MAR                 | 1 | 0 | 0 | JAN/FEB/MAR                   | 40 | 0   | 0  |
| APR/MAY/JUNE                | 1 | 0 | 0 | APR/MAY/JUNE                  | 35 | 0   | 0  |