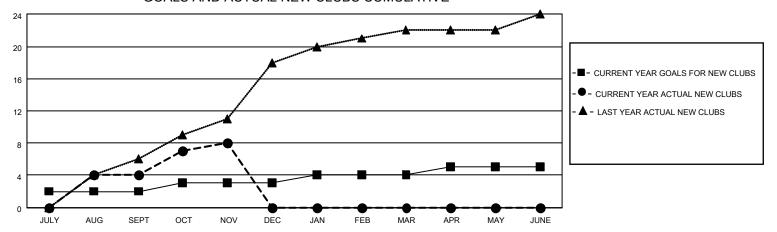

### GOALS AND ACTUAL NEW CLUBS CUMULATIVE

## District 404 B1

| Clubs RESULTS FOR 2021-2022 |   |   |   | Members RESULTS FOR 2021-2022 |    |     |    |
|-----------------------------|---|---|---|-------------------------------|----|-----|----|
|                             |   |   |   |                               |    |     |    |
| JULY/AUG/SEPT               | 2 | 4 | 0 | JULY/AUG/SEPT                 | 50 | 175 | 64 |
| OCT/NOV/DEC                 | 1 | 4 | 0 | OCT/NOV/DEC                   | 50 | 208 | 87 |
| JAN/FEB/MAR                 | 1 | 0 | 0 | JAN/FEB/MAR                   | 40 | 0   | 0  |
| APR/MAY/JUNE                | 1 | 0 | 0 | APR/MAY/JUNE                  | 35 | 0   | 0  |